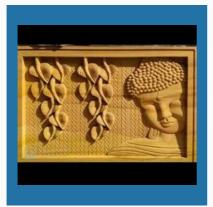

## **STONE MURALS**

Buddha Stone Murals

White Cladding Stone

Stone Art Work Murals

White Buddha stone mural