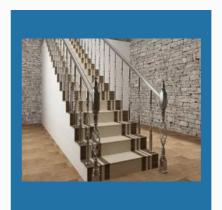

#### STAIRCASE STEPS AND RISER

Stair Steps Staircase Tiles

Staircase Steps And Raiser

1200x300 Vitrified Steps stairs Tiles

Vitrified Step Riser Tiles