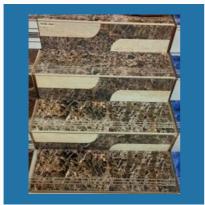

#### STAIRCASE STEPS AND RISER

Stair Steps Staircase Tiles

Staircase Steps And Raiser

1200x300 Vitrified Steps stairs Tiles

Vitrified Step Riser Tiles